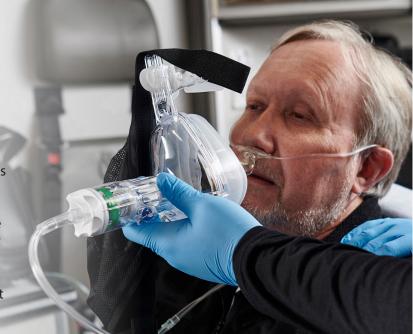

## ТМ **GO-PAP Disposable CPAP Device**

The GO-PAP is a disposable emergency CPAP device that runs off of the barbed valve outlet on an O<sub>2</sub> source. It operates at 10LPM and delivers approximately 30% FiO2. There is an adjustable PEEP(5, 7.5, and 10cm H<sub>2</sub>O) valve integrated into the generator. The PEEP is independent of the flow, so you never have to worry about adjusting your flow to maintain your PEEP levels. Additionally, this completely disposable system offers integrated nebulization while maintaining a consistent flow to the patient.