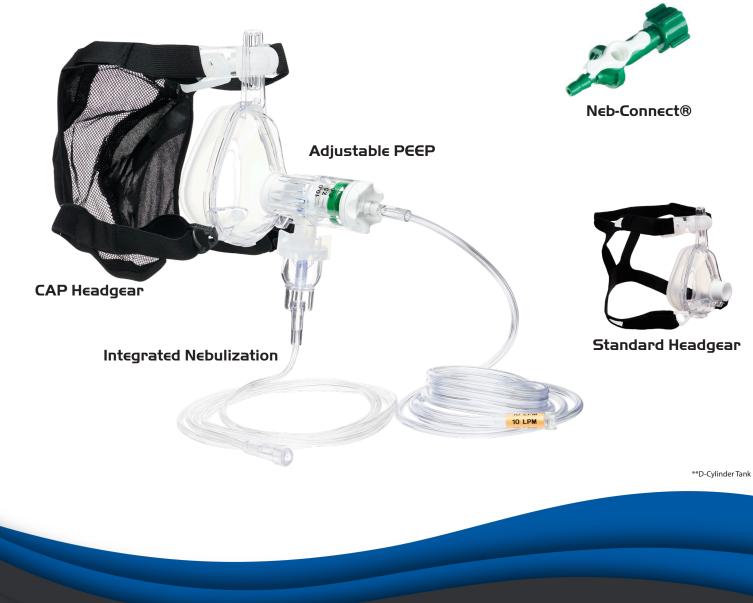

## ТМ **GO-PAP Disposable CPAP Device**

The GO-PAP is a disposable emergency CPAP device that runs off of the barbed valve outlet on an O<sub>2</sub> source. It operates at 10LPM and delivers approximately 30% FiO2. There is an adjustable PEEP(5, 7.5, and 10cm H<sub>2</sub>O) valve integrated into the generator. The PEEP is independent of the flow, so you never have to worry about adjusting your flow to maintain your PEEP levels. Additionally, this completely disposable system offers integrated nebulization while maintaining a consistent flow to the patient.

## GO-PAP<sup>™</sup> System

| Part No.   | PEEP Setting                | Size         | <b>FiO</b> <sub>2</sub> | Headgear          | Nebulizer | Neb-Connect | Case/Qty. |
|------------|-----------------------------|--------------|-------------------------|-------------------|-----------|-------------|-----------|
| 313-4602NC | 5/7.5/10cm H₂O              | Adult Medium | 30%                     | Standard Headgear | Yes       | Yes         | 10        |
| 313-4603NC | 5/7.5/10cm H₂O              | Adult Large  | 30%                     | Standard Headgear | Yes       | Yes         | 10        |
| 313-4604NC | 5/7.5/10cm H₂O              | Adult Medium | 30%                     | CAP Headgear      | Yes       | Yes         | 10        |
| 313-4605NC | 5/7.5/10cm H₂O              | Adult Large  | 30%                     | CAP Headgear      | Yes       | Yes         | 10        |
| 313-4601N  | 5/7.5/10cm H₂O              | Adult Small  | 30%                     | Standard Headgear | Yes       | -           | 10        |
| 313-4602N  | 5/7.5/10cm H <sub>2</sub> O | Adult Medium | 30%                     | Standard Headgear | Yes       | -           | 10        |
| 313-4603N  | 5/7.5/10cm H <sub>2</sub> O | Adult Large  | 30%                     | Standard Headgear | Yes       | -           | 10        |
| 313-4604N  | 5/7.5/10cm H <sub>2</sub> O | Adult Medium | 30%                     | CAP Headgear      | Yes       | -           | 10        |
| 313-4605N  | 5/7.5/10cm H <sub>2</sub> O | Adult Large  | 30%                     | CAP Headgear      | Yes       | -           | 10        |
| 313-4601   | 5/7.5/10cm H <sub>2</sub> O | Adult Small  | 30%                     | Standard Headgear | -         | -           | 10        |
| 313-4602   | 5/7.5/10cm H <sub>2</sub> O | Adult Medium | 30%                     | Standard Headgear | -         | -           | 10        |
| 313-4603   | 5/7.5/10cm H <sub>2</sub> O | Adult Large  | 30%                     | Standard Headgear | -         | -           | 10        |
| 313-4604   | 5/7.5/10cm H <sub>2</sub> O | Adult Medium | 30%                     | CAP Headgear      | -         | -           | 10        |
| 313-4605   | 5/7.5/10cm H <sub>2</sub> O | Adult Large  | 30%                     | CAP Headgear      | -         | -           | 10        |
|            |                             |              |                         |                   |           |             |           |

## **GO-PAP<sup>™</sup> Accessories**

| Part No.   | Description                           | Size              | FiO <sub>2</sub> | Case/Qty. |
|------------|---------------------------------------|-------------------|------------------|-----------|
| 313-7028   | BiTrac ED Mask with Standard Headgear | Adult Small       | -                | 10        |
| 313-7029   | BiTrac ED Mask with Standard Headgear | Adult Medium      | -                | 10        |
| 313-7030   | BiTrac ED Mask with Standard Headgear | Adult Large       | -                | 10        |
| 313-7031   | BiTrac ED Mask with Standard Headgear | Adult Extra Large | -                | 10        |
| 313-7028C  | BiTrac ED Mask with CAP Headgear      | Adult Small       | -                | 10        |
| 313-7029C  | BiTrac ED Mask with CAP Headgear      | Adult Medium      | -                | 10        |
| 313-7030C  | BiTrac ED Mask with CAP Headgear      | Adult Large       | -                | 10        |
| 313-7031C  | BiTrac ED Mask with CAP Headgear      | Adult Extra Large | -                | 10        |
| 313-011111 | Neb-Connect® Standalone               | 50 PSi DISS port  | -                | 30        |
| 313-4600   | GO-PAP generator with Oxygen Tubing   | N/A               | 30%              | 10        |